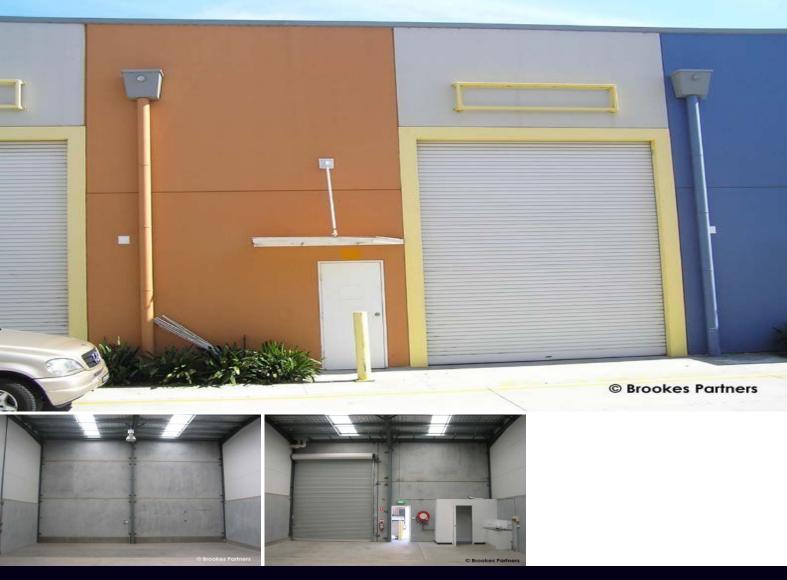

## **PEAKHURST PREMIER INDUSTRIAL ESTATE**

Nestled in the industrial zone of the Peakhurst business centre you will find office space, warehouse space and three car spaces at your disposal.

- Easy access for cars and trucks
- Three phase power
- High Clearance warehouse
- Available today

For further details and/or an inspection please contact the team at Brookes Partners on 9546 8666.

Type : Industrial Building Size: 103 sqm

View: https://www.brookes.net.au/lease/nsw/st-

george/peakhurst/commercial/industrial/5