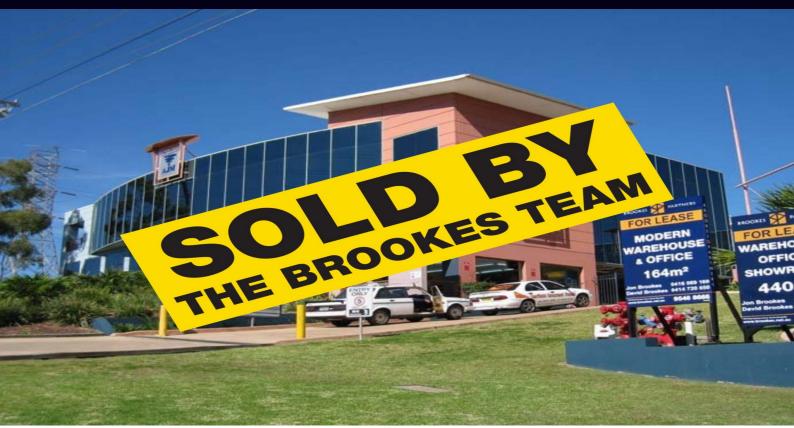

## KIRRAWEE

## MODERN WAREHOUSE, OFFICE & MEZZANINE IN LANDMARK DEVELOPMENT

Ultra modern warehouse in Kirrawee's landmark Business Park complex.

- Container height
- Formal offices
- Storage mezzanine areas
- Amenities & kitchenette
- 3 phase power
- Designated parking

For further details and/or an inspection please call the team at Brookes Partners on 9546 8666 or 0416 069 169.

| Туре       | : Industrial                             |
|------------|------------------------------------------|
| Building S | Size: 168 sqm                            |
| View       | : https://www.brookes.net.au/sale/nsw/su |
|            | orland/kirrowco/commorgial/inductrial/F  |