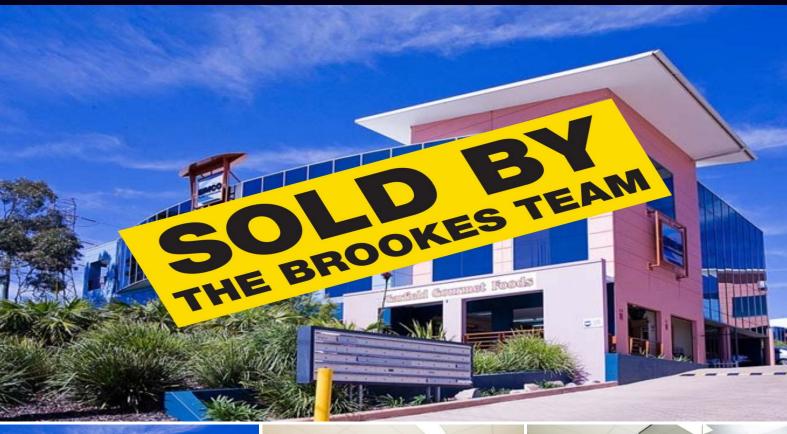

## **LANDMARK WAREHOUSE & OFFICE FACILITY**

- One of Sutherland shires finest warehouse facilities
- Clearspan container height warehouse
- Formal reception, showroom, office & boardroom areas
- Building over 1355m2, 11 designated car spaces
- Additional plant &/or storeroom
- Heavy power, flexible industrial zoning will suit many uses
- Prominent Street frontage, will not last

For further details and/or an inspection call the team at Brookes Partners on 9546 8666 or Jon 0416 069 169.

Type : Industrial Building Size: 1355 sqm

View : https://www.brookes.net.au/sale/nsw/suth

erland/kirrawee/commercial/industrial/575