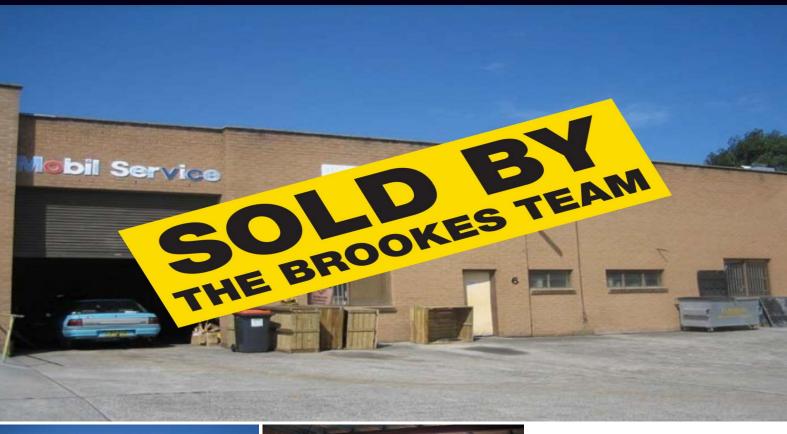

**PEAKHURST** 

6

## WAREHOUSE and OFFICE PLUS 6 CAR SPACES IN MAIN ROAD COMPLEX

Solid brick warehouse incorporating formal office/showroom plus six on site car spaces.

- High clearance, clearspan warehouse
- Formal office and showroom
- Amenities & kitchenette
- 3 Phase power
- Easy level vehicular access
- Flexible industrial zoning will suit many uses
- Security complex
- 6 car spaces
- Will suit owners and investors