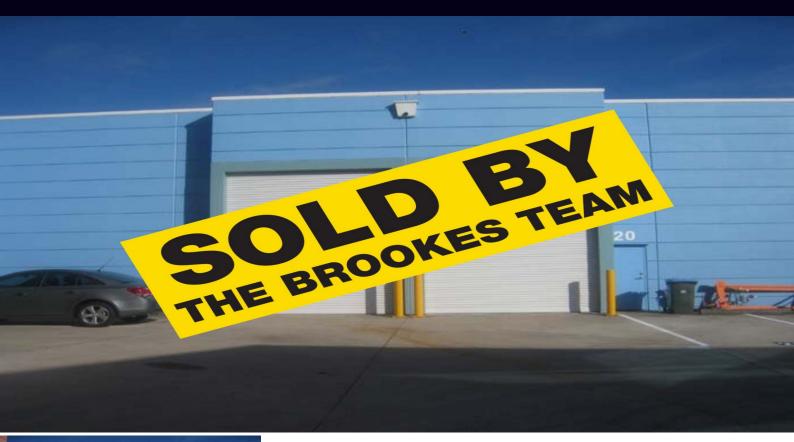

## MODERN WAREHOUSE IN LANDMARK DEVELOPMENT PRICED TO SELL

This ultra modern warehouse is situate in Kirrawee's most highly sought Corporate Park and would suit owners and/or investors.

- Cleanspan warehouse
- Container height
- Three phase power
- Easy level access
- Designated parking
- Excellent tenant (available if required)
- Will suit owners and investors

For further details and/or an inspection please call the team at Brookes Partners on 95468666 or 0414720650.

Type : Industrial Building Size: 127 sqm

View: https://www.brookes.net.au/sale/nsw/suth

erland/kirrawee/commercial/industrial/575