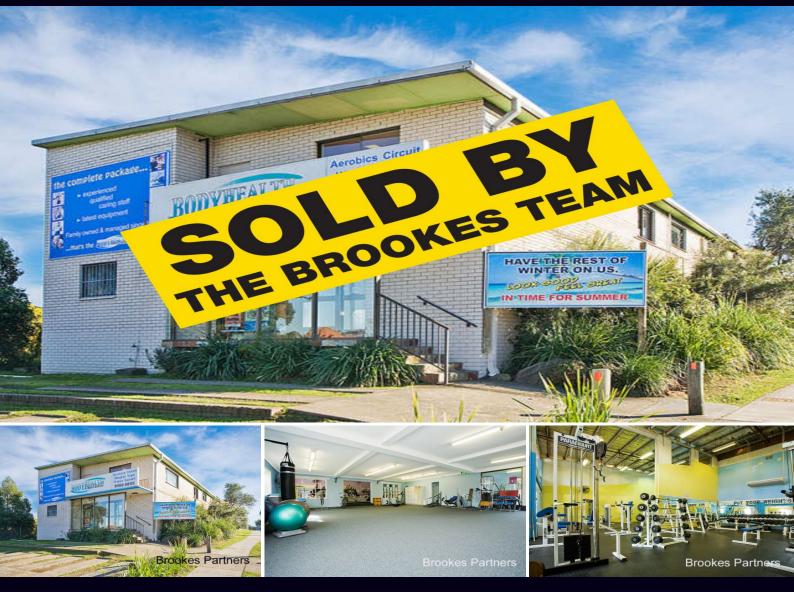

## OATLEYS LANDMARK SITE

Truly rare opportunity to secure Oatleys most highly sought and finest site extending endless opportunity to astute investors, developers and or future occupants.

A solid freestanding building with extensive main road frontage situate on expansive level Torrens title site.

- Outstanding investment with development upside
- High yield, 15 year lease, tenant pays all outgoings
- Torrens title site
- Over 100 metres of main road frontage
- Secure tenant; endless potential
- Excellent exposure to passing trade

BUILD 850m SITE 1,425m

Auction Tuesday 29th September 10.30am (if not sold prior) Lvl 1, 55 Harrington Street, Sydney

| Туре                | : Other            |
|---------------------|--------------------|
| <b>Building Siz</b> | <b>:e:</b> 850 sqm |
| Land Size           | : 1 sqm            |
| View                | : https://www      |