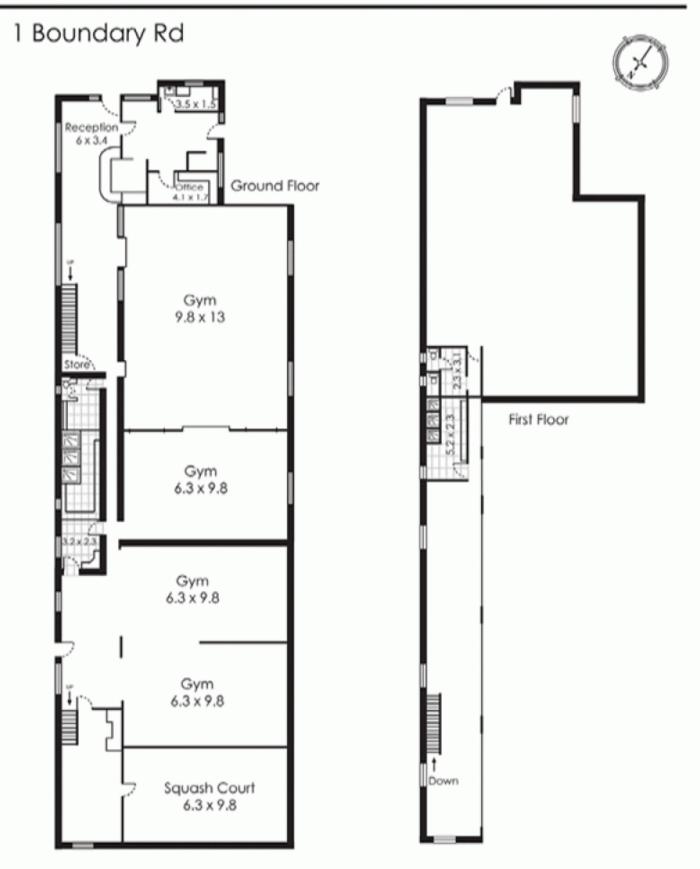

BUILD 850m SITE 1,425m

Auction Tuesday 29th September 10.30am (if not sold prior) Lvl 1, 55 Harrington Street, Sydney

| Туре                | : Other            |
|---------------------|--------------------|
| <b>Building Siz</b> | <b>:e:</b> 850 sqm |
| Land Size           | : 1 sqm            |
| View                | : https://www      |

## Oatley

Please note: all stated dimensions are approximate only. Particulars given are or general information only and do not constitute any representation on the part of the vendor or agent.