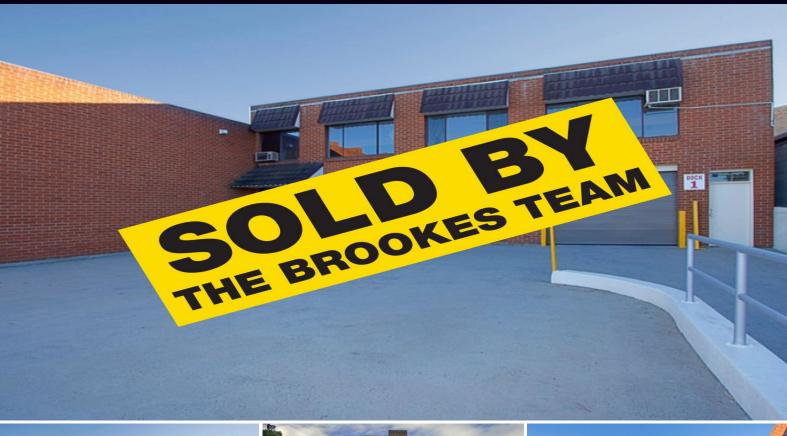

## **MORTDALE**

## **RECESSION PROOF INVESTMENT**

Prime industrial facility in the highly sought Peakhurst / Mortdale industrial precinct priced to sell.

Excellent tenant, high yielding, secure lease, bond and guarantees to satisfy the astute investor and outlast the recession.

- 2 @ solid brick industrial buildings, separate Torrens title
- Formal office, showroom, factory & yard
- On site substation over 600kpa power
- Excellent tenant, new 5 + 5 year lease, 3 month bond + personal guarantees
- Currently returning \$150,000.00pa NET
- Flexible industrial zoning
- On site storage and secured parking