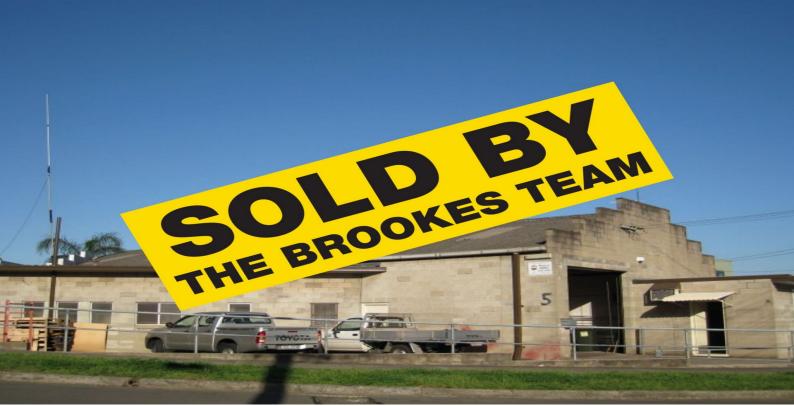

## FREESTANDING FACTORY & amp; YARD PRICED TO SELL

This solid freestanding factory incorporating formal office, heavy power and level yard area is situate in the Peakhurst Industrial precinct and priced to sell.

- Features include
- Formal office
- Solid construction
- Heavy power
- Roller shutter access
- Level yard area and much more

The property is available with or without current tenants and would suit owner occupants and / or investors. For further details please call the team at Brookes Partners on 9546 8666 or 0416 069 169