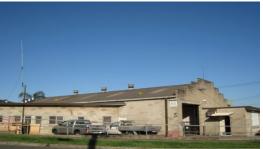

## FREESTANDING FACTORY & amp; YARD PRICED TO SELL

This solid freestanding factory incorporating formal office, heavy power and level yard area is situate in the Peakhurst Industrial precinct and priced to sell.

- Features include
- Formal office
- Solid construction
- Heavy power
- Roller shutter access
- Level yard area and much more

The property is available with or without current tenants and would suit owner occupants and / or investors. For further details please call the team at Brookes Partners on 9546 8666 or 0416 069 169