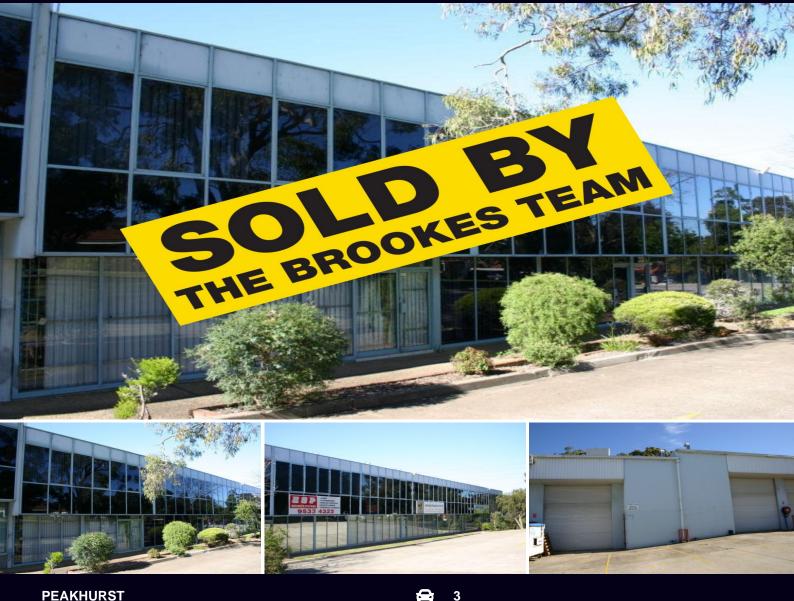

## PRIME INDUSTRIAL INVESTMENT

Unique opportunity to secure this prime industrial investment opportunity. Situated in a landmark estate this ultra modern warehouse extends a high yielding and proven tenant.

- Modern industrial building
- Formal office and showroom
- Internal kitchenette and ablution provisions
- Heavy power
- Mezzanine extension
- Flexible industrial zoning
- Three registered carspaces
- Personal guarantees plus substantial security bond
- Suit investors and future occupants