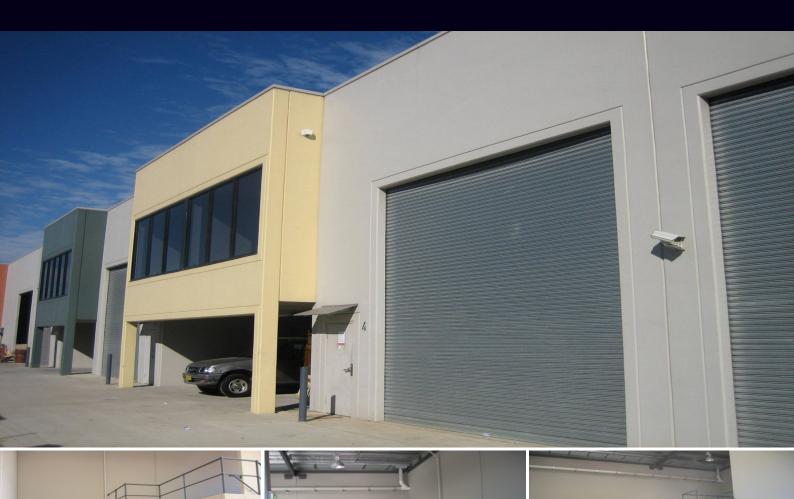

## **Peakhurst**

## MODERN WAREHOUSE & OFFICE IN POPULAR BOUTIQUE COMPLEX

Set in only a boutique security complex of seven only, this ultra modern warehouse and office will suit a wide variety of uses.

Features include (but not limited to)

- High clearance clearspan warehouse
- Formal office / showroom area
- Approx 7 metre internal clearance
- Electric roller door
- Level access
- Internal amenities and kitchenette
- Flexible zoning will suit a wide variety of uses
- Security complex
- Highly sought precinct
- Boutique complex of seven only