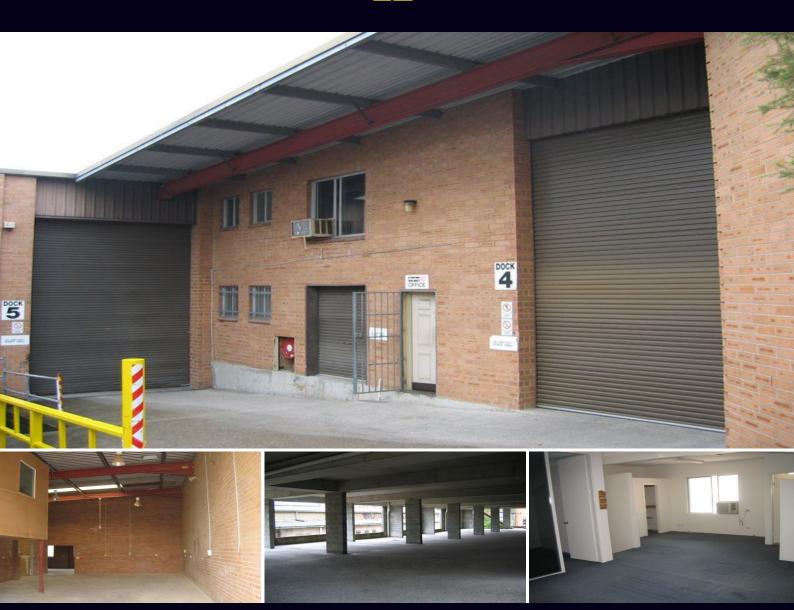

## CLEAR-SPAN WAREHOUSE WITH FORMAL OFFICES & PLENTY OF PARKING

Solid brick warehouse featuring formal offices / showroom, clear-span high clearance warehouse, storage mezzanine, separate amenities, kitchenette, 3-phase power and secure undercover parking. Situated within a small complex of 4 only.

A flexible light industrial zoning would suit many uses.

Attractive leasing terms together with no outgoings are available to the successful applicant.

For further details and / or an inspection contact the commercial team at Brookes Partners on 9546 8666.

Type : Industrial Building Size: 355 sqm

View : https://www.brookes.net.au/lease/nsw/st-

george/mortdale/commercial/industrial/57

55063