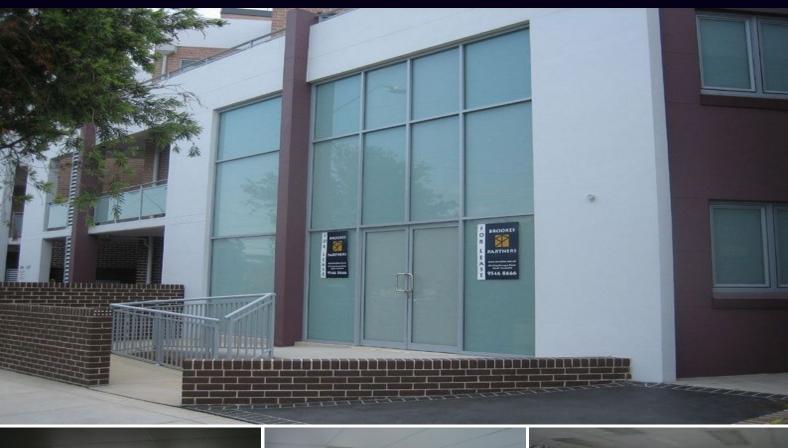

## **FOREST ROAD - BRAND NEW**

This brand new office has just been completed and is now ready for occupation. Excellent street exposure to Forest Road combined with a versatile layout, additional mezzanine and internal car parking ensures that this property has a lot to offer all styles of business. It's innovative design and standard of finish are sure to impress your clientele.

Type : Offices Building Size: 160 sqm

View: https://www.brookes.net.au/lease/nsw/st-

george/bexley/commercial/offices/575506

ñ

**David Brookes** 

m: 0414 720 650 o: 02 9546 8666

e: david@brookes.net.au