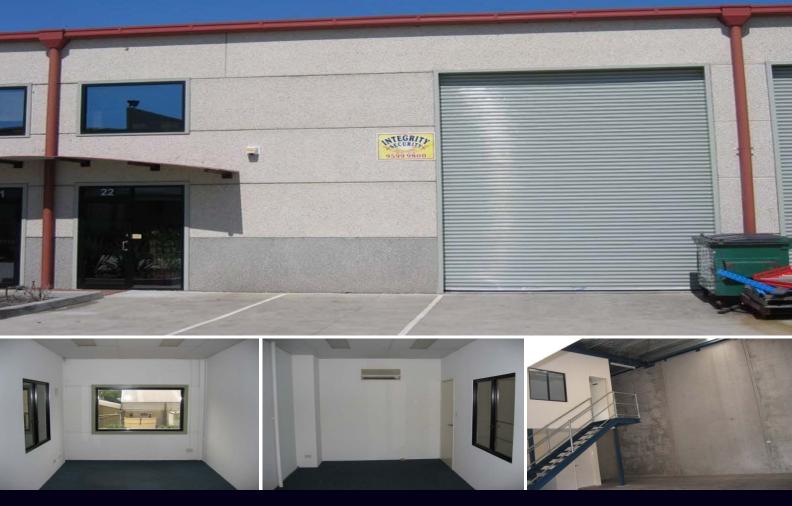

## **CLOSE TO THE AIRPORT, CBD & PORT BOTANY**

This ultra-modern warehouse is centrally located and offers all the advantages of a modern warehouse. Features include: High clearance, Formal office, Air-conditioning, Automatic roller door & Customer parking.

| Type       | : Industrial                               |
|------------|--------------------------------------------|
| Building S | Size: 117 sqm                              |
| View       | : https://www.brookes.net.au/lease/nsw/st- |