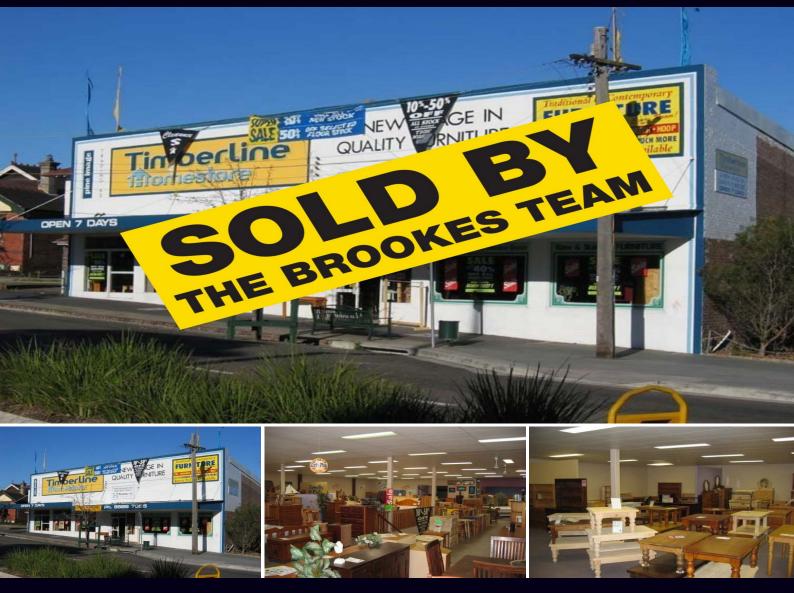

## PRIME RETAIL OUTLET

This landmark retail building offers endless potential to owner occupiers, investors and or developers. Its extensive two street frontage offers prominent exposure to both vehicular and pedestrian trade. Predominatly clearspan space togeather with a flexible "commercial" zoning (allowing intergrated residential development) would suit many alternate uses.

Dont miss this truly unique oportunity to secure one of St. Georges finest and most highly sought retail buildings.

| Type         | : Retail                                |
|--------------|-----------------------------------------|
| Building Siz | <b>e:</b> 1535 sqm                      |
| View         | : https://www.brookes.net.au/sale/nsw/s |