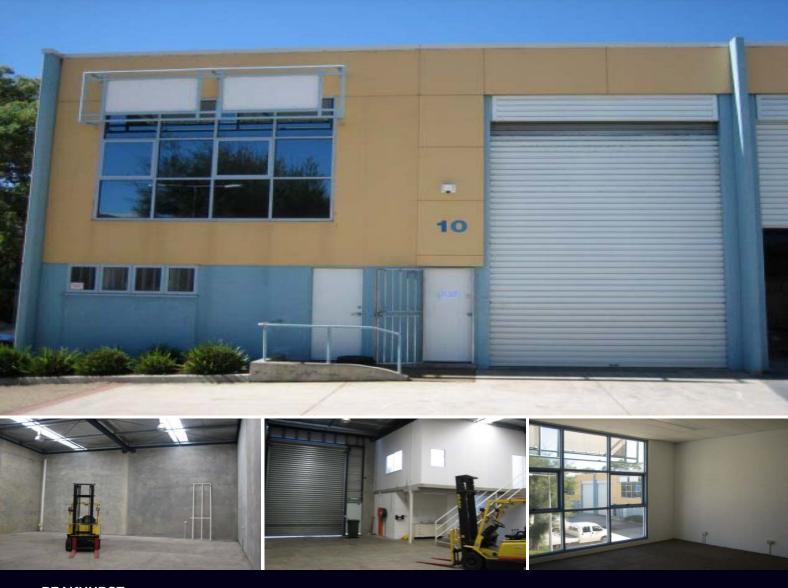

## **EVERYTHING YOU NEED**

This warehouse is situated within a well designed complex and maintains many positive features which include: container access, wide driveways, ample parking bays, heavy power, formal office areas, high roller door, dual amenities and a clear span interior. Also located within a security complex this property is definitely worth your attention.

Type : Industrial Building Size: 191 sqm

View: https://www.brookes.net.au/lease/nsw/st-

george/peakhurst/commercial/industrial/5

755050