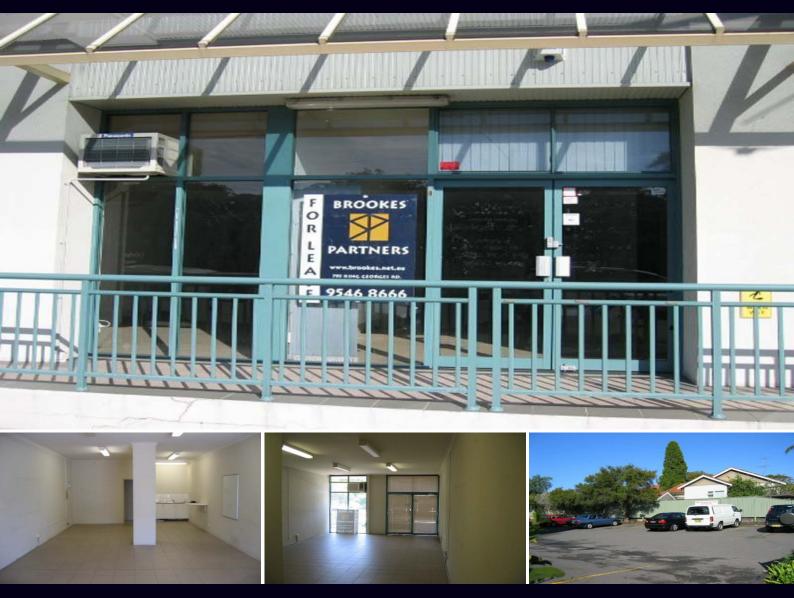

## **GREAT HIGHWAY EXPOSURE**

This modern retail / commercial suite is located within a popular complex and has a lot to offer any prospective business. Features include internal amenities with kitchenette, great street presence with a popular retail / commercial arcade adjacent, off-street customer parking, air-conditioning and it is available now!

Type : Offices Building Size: 53 sqm

View: https://www.brookes.net.au/lease/nsw/st-

george/blakehurst/commercial/offices/575

5046