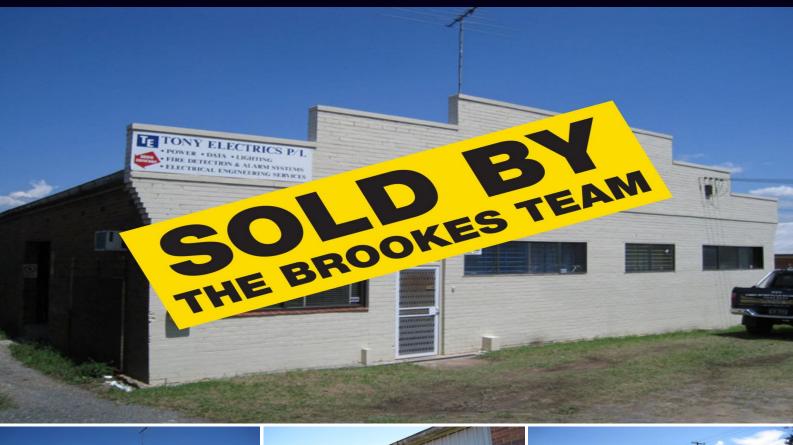

## FREESTANDING FACTORY PRICED FOR QUICK SALE

Freestanding factory providing two current self contained occupancies in the heart of the Peakhurst Industrial Precinct.

- Solid brick building plus additional rear extension
- Formal offices
- Clearspan factory areas
- Heavy power
- Current income
- Flexible Industrial Zoning

For further details and or an inspection please call the team at Brookes Partners on 9546 8666.

| Туре                | : Industrial       |
|---------------------|--------------------|
| <b>Building Siz</b> | <b>:e:</b> 400 sqm |
| Land Size           | : 611 sqm          |
| View                | : https://www      |