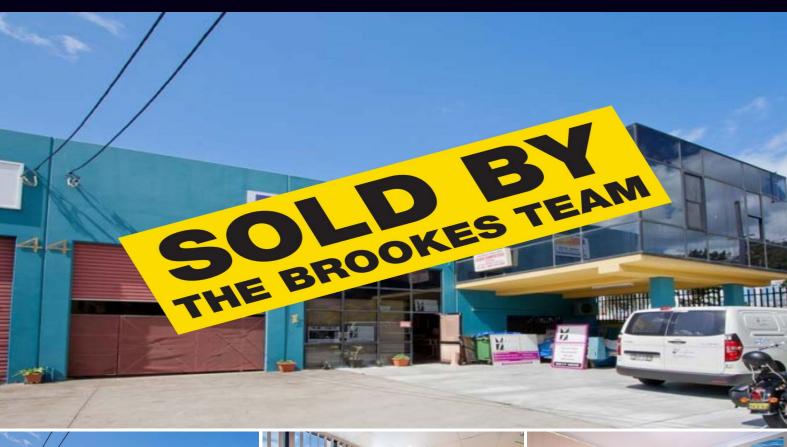

## **Peakhurst**

## **MODERN WAREHOUSE WITH EXTENSIVE OFFICES**

Rare opportunity to secure one of only two buildings in this unique complex.

- Modern high clearance warehouse
- Extensive offices, reception and boardroom areas
- Air conditioning
- Separate amenities
- Lunchroom and kitchenette
- Quality fit out
- Container height roller door
- Three phase power
- Easy level access
- Fully secured yard and 4 car spaces (2 undercover)
- Tenant available