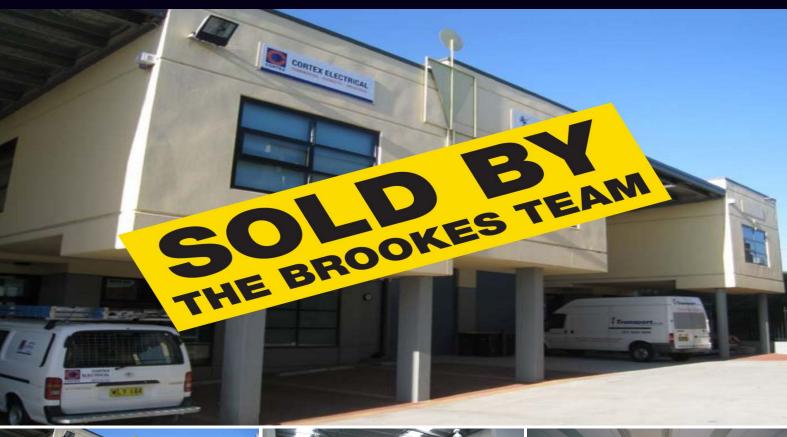

## **MODERN HIGH CLEARANCE WAREHOUSE & OFFICE** IN LANDMARK DEVELOPMENT CLOSE TO M5

Hi tech industrial warehouse and office unit in one of Kingsgroves' finest business parks.

Close proximity to nearby M5 motorway, Kingsgrove train station and shopping centre and only 15 kilometers south of Sydney CBD.

- -High clearance warehouse
- -Formal air conditioned office
- -3 phase power
- -Natural infill lighting
- -Easy level access
- -Security complex
- -Current income
- -Available with tenant or vacant possession
- -Suit owners & investors